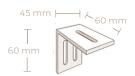

rod is 125 cm long as standard; any other desired length can be supplied at request. Pull rods are available in aluminum and white-colored.



## Sizes

#### Precise dimension and final product size

- When ordering a panel track, 10 mm clearance is subtracted from the exact dimension by default.
- When ordering panels and track with an indication of the ceiling to floor size, Wood & Washi will, by default, leave a gap of 2 cm to the floor.
- When ordering panels without tracks, nothing is subtracted: the dimensions requested are the produced dimensions.
- By default, the overlap of panels is 5 cm.

Maximum and minimum system sizes available are shown in the price list. Non-standard sizes are available at request.

## 2 channel panel track



## Design support

Colors: aluminum and white



# 3 channel panel track



## Design support

Colors: aluminum and white



## 4 channel panel track



## Design support

Colors: aluminium and white



# 5 channel panel track



## Design support

Colors: aluminium and white