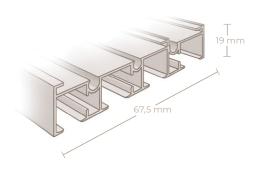

able in aluminum and white-colored.



## Sizes

#### Precise dimension and final product size

- When ordering a panel track, 10 mm clearance is subtracted from the exact dimension by default.
- When ordering panels and track with an indication of the ceiling to floor size, Wood & Washi will, by default, leave a gap of 2 cm to the floor.
- When ordering panels without tracks, nothing is subtracted: the dimensions requested are the produced dimensions.
- By default, the overlap of panels is 5 cm.

Maximum and minimum system sizes available are shown in the price list. Non-standard sizes are available at request.

## 2 channel panel track



## Design support

Colors: aluminum and white



# 3 channel panel track



## Design support

Colors: aluminum and white



## 4 channel panel track



## Design support

Colors: aluminium and white



# 5 channel panel track



## Design support

Colors: aluminium and white