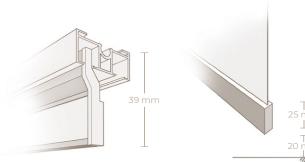

## Panel track

Wood & Washi Panel is finished at the top with Velcro. This secures the panels to an optional carriage. This universal method makes Panel suitable for a large number of types and brands of tracks and carriages.

Wood & Washi offers Silent-Gliss panel tracks and carriages to order. The tracks have 2 to 5 operational channels and can be equipped with manual and electric drives. The individual panels can be installed separately from each other or connected. Silent-Gliss panel tracks are by default supplied with manual movement and tensioners for ceiling mounting. (Design) wall supports can be ordered as an option.

### Ribs

There is a double-sided 25 mm rib on the bottom of each panel. The top is finished with Velcro at the back and a 25 mm rib at the front as standard. On request, the top of the panel can be completed with a Velcro fastener only.