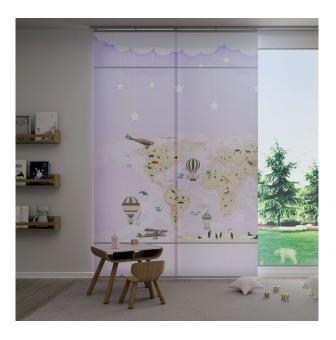

#### Washi

All screens in the Washi collections can be used for Panel and it is possible to combine several types in one product and screen. The maximum segment width is from 245 to 300 cm.

Due to its increased durability, LX-Washi is perfect as a cabinet door or a room divider.

#### Wood & Washi Prints

Wood & Washi prints allow the application of various standard images or effects on Washi Originals light-colored screens. The Wood & Washi classic Sparrow is an example.