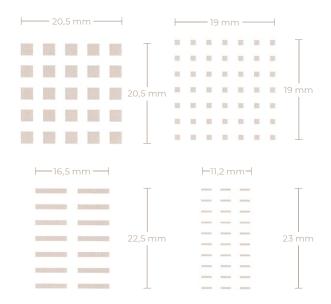

### Perforation

To achieve playful effects and transparency, Washi and Washi Specials can be perforated. Wood & Washi offers four different cutting shapes, each with its own light effect.