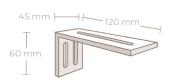

10 mm clearance is subtracted from the exact dimension by default.
- When ordering panels and track with an indication of the ceiling to floor size, Wood & Washi will, by default, leave a gap of 2 cm to the floor.
- When ordering panels without tracks, nothing is subtracted: the dimensions requested are the produced dimensions.
- By default, the overlap of panels is 5 cm.

Maximum and minimum system sizes available are shown in the price list. Non-standard sizes are available at request.

## 2 channel panel track



## Design support

Colors: aluminum and white



# 3 channel panel track



## Design support

Colors: aluminum and white



## 4 channel panel track



## Design support

Colors: aluminium and white



# 5 channel panel track



## Design support

Colors: aluminium and white