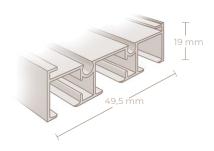

ard; any other desired length can be supplied at request. Pull rods are available in aluminum and white-colored.



## Sizes

#### Precise dimension and final product size

- When ordering a panel track, 10 mm clearance is subtracted from the exact dimension by default.
- When ordering panels and track with an indication of the ceiling to floor size, Wood & Washi will, by default, leave a gap of 2 cm to the floor.
- When ordering panels without tracks, nothing is subtracted: the dimensions requested are the produced dimensions.
- By default, the overlap of panels is 5 cm.

Maximum and minimum system sizes available are shown in the price list. Non-standard sizes are available at request.

## 2 channel panel track



## Design support

Colors: aluminum and white



# 3 channel panel track



## Design support

Colors: aluminum and white



## 4 channel panel track



## Design support

Colors: aluminium and white



# 5 channel panel track



## Design support

Colors: aluminium and white