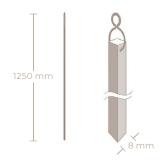

#### Pull rod

A pull rod may be included in the delivery scope to move the panels without contact with the canvas. Pull rods are produced by Wood & Washi from high-quality anodized aluminum. The rod is 125 cm long as standard; any other desired length can be supplied at request. Pull rods are available in aluminum and white-colored.