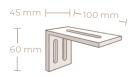

### Precise dimension and final product size

- When ordering a panel track, 10 mm clearance is subtracted from the exact dimension by default.
- When ordering panels and track with an indication of the ceiling to floor size, Wood & Washi will, by default, leave a gap of 2 cm to the floor.
- When ordering panels without tracks, nothing is subtracted: the dimensions requested are the produced dimensions.
- By default, the overlap of panels is 5 cm.

Maximum and minimum system sizes available are shown in the price list. Non-standard sizes are available at request.

## 2 channel panel track



## Design support

Colors: aluminum and white



# 3 channel panel track



## Design support

Colors: aluminum and white



## 4 channel panel track



## Design support

Colors: aluminium and white



# 5 channel panel track



## Design support

Colors: aluminium and white