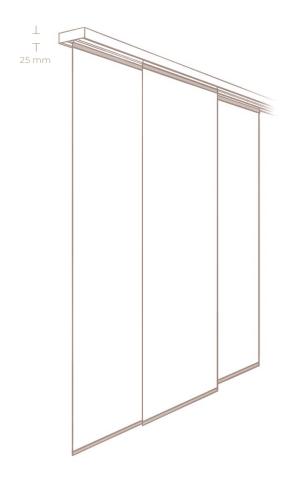

### Ribs

There is a double-sided 25 mm rib on the bottom of each panel. The top is finished with Velcro at the back and a 25 mm rib at the front as standard. On request, the top of the panel can be completed with a Velcro fastener only.

Middle ribs can be 10 mm or 25 mm wide. LX-Washi is only supplied with 25 mm ribs. Middle ribs are always double-sided.