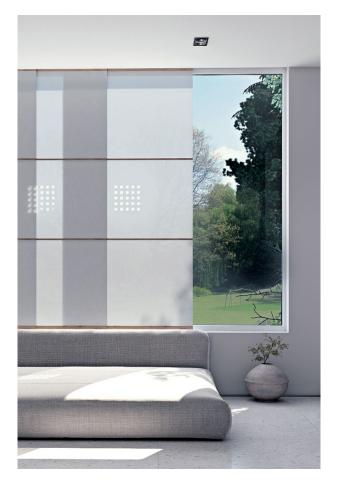

## Play with light

Wood & Washi Panel offers a range of options allowing the management of the desired view and light due to the possibility of moving every screen left or right.

Wood & Washi Panel is available in almost any desired width and height. The screens are offered with 1 to 5 intervals, with the gaps being evenly distributed over the height. It is also possible to apply ribs at any desired distance or add extra ribs.

## Panel track

Wood & Washi Panel is finished at the top with Velcro. This secures the panels to an optional carriage. This universal method makes Panel suitable for a large number of types and brands of tracks and carriages.