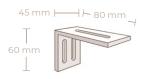

request. Pull rods are available in aluminum and white-colored.



## Sizes

#### Precise dimension and final product size

- When ordering a panel track, 10 mm clearance is subtracted from the exact dimension by default.
- When ordering panels and track with an indication of the ceiling to floor size, Wood & Washi will, by default, leave a gap of 2 cm to the floor.
- When ordering panels without tracks, nothing is subtracted: the dimensions requested are the produced dimensions.
- By default, the overlap of panels is 5 cm.

Maximum and minimum system sizes available are shown in the price list. Non-standard sizes are available at request.

## 2 channel panel track



## Design support

Colors: aluminum and white



# 3 channel panel track



## Design support

Colors: aluminum and white



## 4 channel panel track



## Design support

Colors: aluminium and white



# 5 channel panel track



## Design support

Colors: aluminium and white