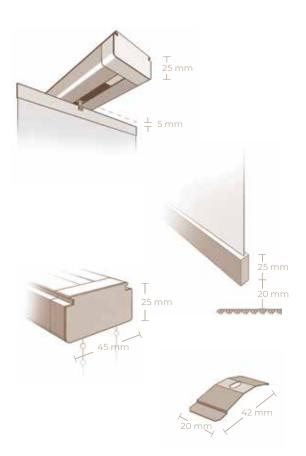

## Ribs

There is a double-sided 25 mm rib on the top and on the bottom of each Banner blind. Middle ribs may be 10 mm (except LX-Washi) or 25 mm. The ribs are always installed on both sides and are distributed evenly along with the height. Sectioning may be altered upon request.

A special effect can be achieved by combining Aluminium or aluminum color ribs on one side and Aluminium Wood on the other side.