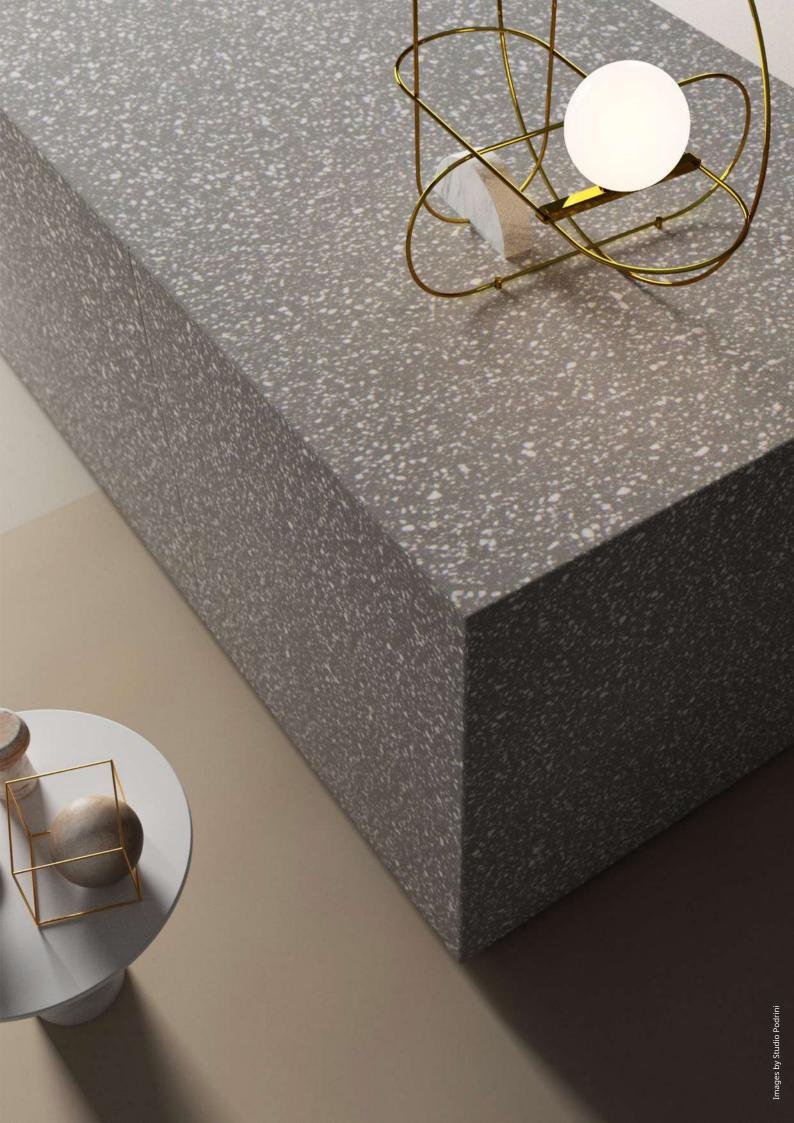

#### TERRAZZO GRIGIO

Q002

The contrasting white marble chips intermixed in the smooth pull of dark grey will give any space an industrial look and feel. The contemporary interplay of colour and pattern will inspire you to take your room design to the next level.