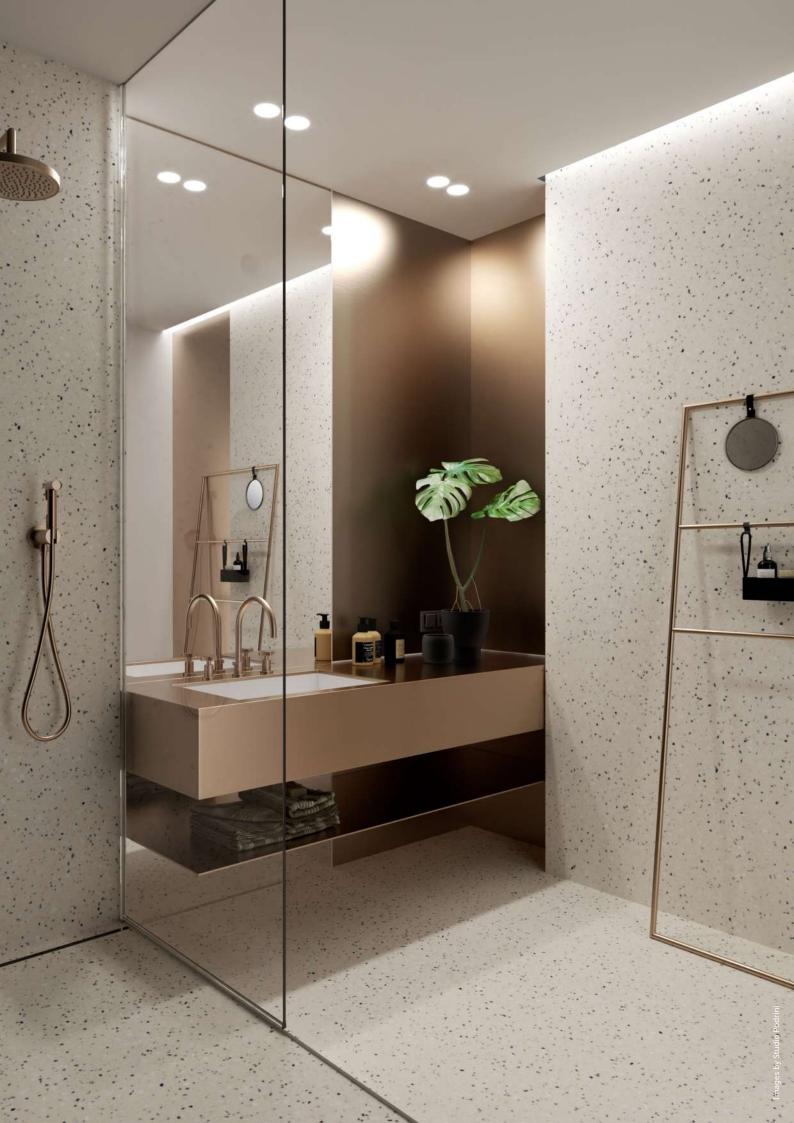

Taking the trend and developing it for application in any interior, HIMACS Terrazzo can be used for residential, commercial and public projects of any size or style and it's especially appropriate in high traffic areas such as restaurants and bars.

#### TERRAZZO CLASSICO

This splash of hues and colour bring personality to your design. Inspired by the past and present, the pattern is bold in tone and texture, perfect for a funky and durable ambience.