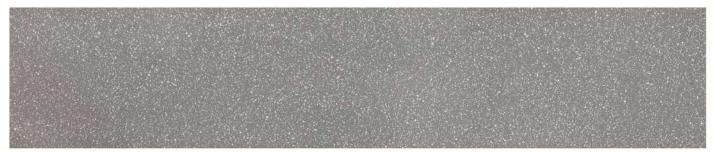

#### TERRAZZO GRIGIO

Q002

The contrasting white marble chips intermixed in the smooth pull of dark grey will give any space an industrial look and feel. The contemporary interplay of colour and pattern will inspire you to take your room design to the next level.

Sheet dimension: 12mm x 3680 mm x 760 mm