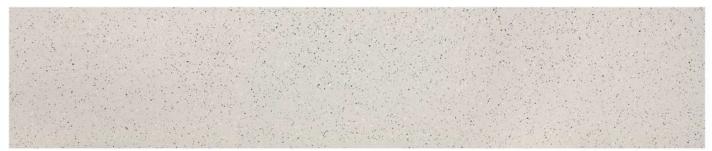

#### TERRAZZO CLASSICO

This splash of hues and colour bring personality to your design. Inspired by the past and present, the pattern is bold in tone and texture, perfect for a funky and durable ambience.

Sheet dimension: 12mm x 3680 mm x 760 mm