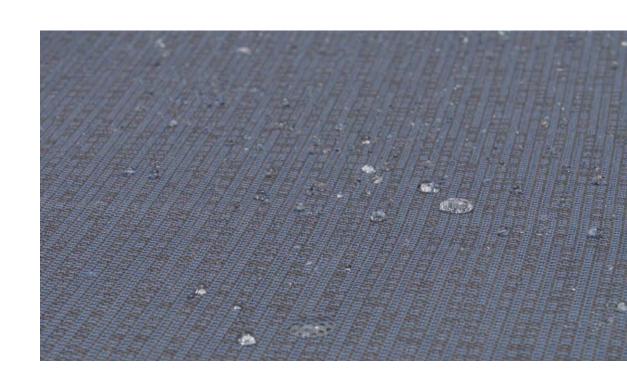

#### Moisture and soil-resistant fabrics

Our upholstery fabrics with DELIGARD technology are particularly resistant to moisture and dirt and give bacteria no chance. This makes them durable and easy-care upholstery fabrics. With a variety of designs, they offer extensive application possibilities in hotels and restaurants.

moisture resistant

soil-resistant

antibacterial

breathable