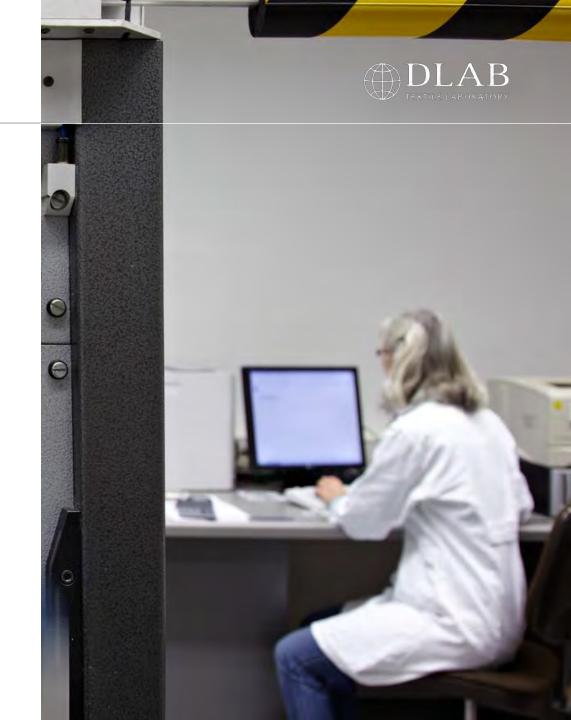

# **Quality assurance**

To ensure that our fabrics function 100%, we have them tested in independent, accredited laboratories. Depending on their intended application, they are put to the test in a selection of the disciplines listed here:

Flame retardancy

Water fastness

Abrasion resistance

Pilling

Lightfastness

Friction resistance

Water column

Acoustic properties

Sea/chlorinated water fastness

Depending on the country of use, the requirements for flameretardant materials vary. For this reason, our textiles have to pass various tests in order to be suitable for international use. Our fabrics are subjected to the following tests:

| EN 13773            | M1                 | NFPA 701   |
|---------------------|--------------------|------------|
| DIN EN 4102/B1      | DIN EN 1021 part 1 | NFPA 260   |
| IMO Res. A471 (XII) | DIN EN 1021 part 2 | Cal TB 117 |
| IMO Res. A652 (16)  | BS 5867            | MVSS 302   |
| C1                  | BS 5852 Crib 5     | 1-M        |