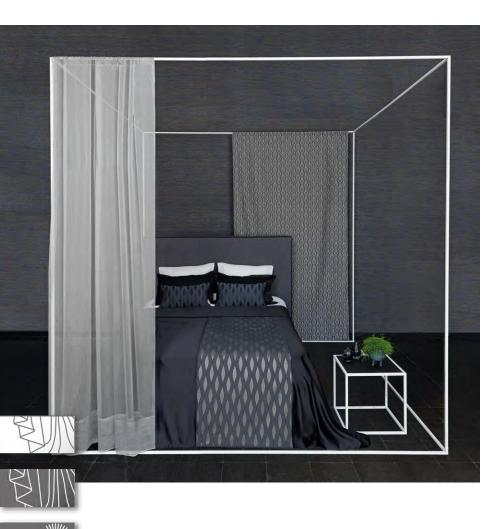

# **DIMOUT/ BLACKOUT**

### **Functional darkening fabrics**

Our DIMOUT curtains reduce the light transmission in a room to up to 1% and absorb nearly every ray of light at night. Our DELIBLACK and DELINIGHT curtains are blackouts that are even completely impenetrable to light.

DIMOUT with up to 99% darkening

BLACKOUT with 100% darkening

Extensive collection

for wall coverings

for room dividers

for headbords